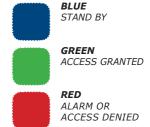

As with the other readers from the range, the STAR1M gives an anytime status of the door through multi-coloured LED's.

The STAR1M is also a MIFARE vandal proof reader. Its innovative design and compact size make the STAR1M ideal for many environments: hotels, offices, residential buildings...